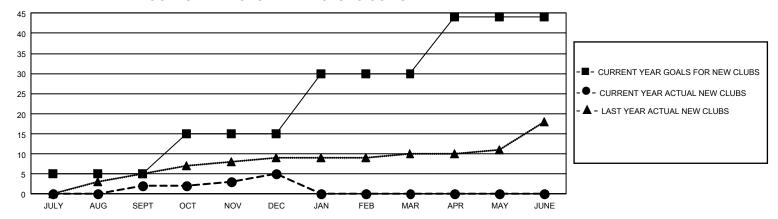

## GMT Constitutional Area 1, Group H

REPORT DOES NOT INCLUDE CLUBS IN UNDISTRICTED AREAS.

| Clubs                 |               |           |               | Members               |                         |                         |                                                    |
|-----------------------|---------------|-----------|---------------|-----------------------|-------------------------|-------------------------|----------------------------------------------------|
| RESULTS FOR 2023-2024 |               |           |               | RESULTS FOR 2023-2024 |                         |                         |                                                    |
| QUARTER               | NEW CLUB GOAL | NEW CLUBS | DROPPED CLUBS | QUARTER MEM           | IBER GROWTH NET<br>GOAL | MEMBER GROWTH<br>ACTUAL | DROPPED MEMBERS<br>ACTUAL (including<br>transfers) |
| JULY/AUG/SEPT         | 15            | 2         | 15            | JULY/AUG/SEPT         | 534                     | 1,094                   | 1,024                                              |
| OCT/NOV/DEC           | 30            | 3         | 23            | OCT/NOV/DEC           | 720                     | 966                     | 1,629                                              |
| JAN/FEB/MAR           | 45            | 0         | 0             | JAN/FEB/MAR           | 625                     | 0                       | 0                                                  |
| APR/MAY/JUNE          | 42            | 0         | 0             | APR/MAY/JUNE          | 688                     | 0                       | 0                                                  |

## GOALS AND ACTUAL NEW CLUBS CUMULATIVE