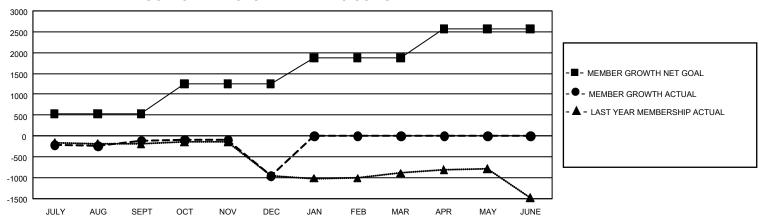

## GMT Constitutional Area 1, Group H

REPORT DOES NOT INCLUDE CLUBS IN UNDISTRICTED AREAS.

| Clubs                 |               |           |               | Members               |                         |                         |                                                    |
|-----------------------|---------------|-----------|---------------|-----------------------|-------------------------|-------------------------|----------------------------------------------------|
| RESULTS FOR 2023-2024 |               |           |               | RESULTS FOR 2023-2024 |                         |                         |                                                    |
| QUARTER               | NEW CLUB GOAL | NEW CLUBS | DROPPED CLUBS | QUARTER MEM           | IBER GROWTH NET<br>GOAL | MEMBER GROWTH<br>ACTUAL | DROPPED MEMBERS<br>ACTUAL (including<br>transfers) |
| JULY/AUG/SEPT         | 15            | 2         | 15            | JULY/AUG/SEPT         | 534                     | 1,094                   | 1,024                                              |
| OCT/NOV/DEC           | 30            | 3         | 23            | OCT/NOV/DEC           | 720                     | 966                     | 1,629                                              |
| JAN/FEB/MAR           | 45            | 0         | 0             | JAN/FEB/MAR           | 625                     | 0                       | 0                                                  |
| APR/MAY/JUNE          | 42            | 0         | 0             | APR/MAY/JUNE          | 688                     | 0                       | 0                                                  |

## GOALS AND ACTUAL MEMBERS CUMULATIVE

| DROPPED CLUBS: 38 |       | 556 CLUBS OF 1,358 ADDED 1<br>OR MORE NEW MEMBERS | GENDER DISTRIBUTION  MALE 17,788 (57.71%) |                 |  |
|-------------------|-------|---------------------------------------------------|-------------------------------------------|-----------------|--|
|                   |       |                                                   | FEMALE                                    | , , ,           |  |
|                   |       |                                                   | FEIVIALE                                  | 13,027 (42.26%) |  |
| DROPPED MEMBERS   |       |                                                   | NON BINARY                                | 3 (0.01%)       |  |
| DECEASED          | 247   |                                                   | PREFER NOT TO ANSWER                      | 6 (0.02%)       |  |
| CLUB CANCELLED    | 359   |                                                   | TOTAL FAMILY UNIT MEMBERS 5,8             |                 |  |
| OTHER             | 2,045 | CLICK HERE FOR                                    | ,                                         |                 |  |
| TOTAL             | 2,651 | CUMULATIVE MEMBERSHIP DATA                        | FAMILY MEMBERS PAYING HALF DUES 3,00      |                 |  |